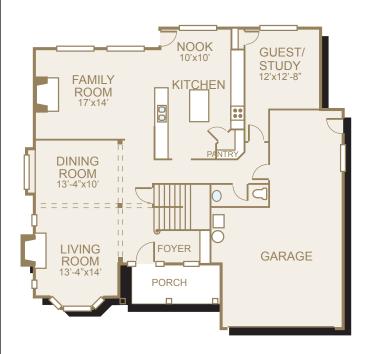

## **CARLYLE**®



**Sq Ft:** 3,015

**Bedrooms:** 4

Bathrooms: 2.5

Garage: 3 car

In a continuous effort to improve its products, Norris Homes reserves the right at its sole discretion to make changes to maps, plans, specifications, materials, features and colors without notice. All marketing materials are examples, are not to scale and not deemed a warranty of any kind. Square footages are approximate. Specifications may vary amongst home collections and models. Prices and availability subject to change without notice. As of 9/29/2008.





MAIN FLOOR

## **UPPER FLOOR**

## FEATURE HIGHLIGHTS

- Large base molding and crown molding in all formal areas
- Exposed aggregate patio, deck if grade does not allow patio
- 30 year architectural composition roofing
- Complementing hardwood floors

- Wood wrapped windows
- Shadow box with wainscot
- Rounded corners throughout
- Recessed can lighting in many rooms
- 7 phone and 7 cable jacks

- All interior doors painted 6 panel masonite with glass in pantry door in kitchen
- Raised arch panel cabinets
- Pre-plumbed for central vacuum system
- Pre-wired for security system and garage door opener(s)

Where Dreams Are Built



norrishomesinc.com