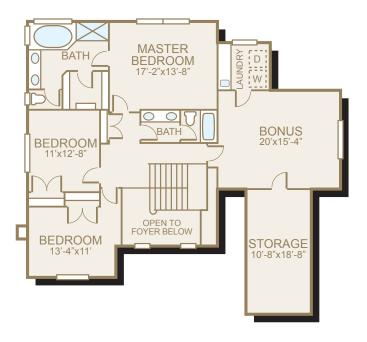

## **CARLYLE**®



**Sq Ft:** 3,015

**Bedrooms:** 4

Bathrooms: 2.5

Garage: 3 car

In a continuous effort to improve its products, Norris Homes reserves the right at its sole discretion to make changes to maps, plans, specifications, materials, features and colors without notice. All marketing materials are examples, are not to scale and not deemed a warranty of any kind. Square footages are approximate. Specifications may vary amongst home collections and models. Prices and availability subject to change without notice. As of 9/29/2008.





MAIN FLOOR

## **UPPER FLOOR**

## FEATURE HIGHLIGHTS

- Large base molding and crown molding in all formal areas
- Exposed aggregate patio, deck if grade does not allow patio
- 30 year architectural composition roofing
- Complementing hardwood floors

- Wood wrapped windows
- Shadow box with wainscot
- Rounded corners throughout
- Recessed can lighting in many rooms
- 7 phone and 7 cable jacks

- All interior doors painted 6 panel masonite with glass in pantry door in kitchen
- Raised arch panel cabinets
- Pre-plumbed for central vacuum system
- Pre-wired for security system and garage door opener(s)

Where Dreams Are Built



norrishomesinc.com